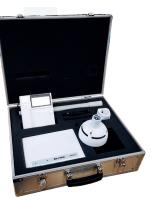

### Description

This Ekho test kit consists of a portable wireless translator, a portable smoke detector and a keypad.

The keypad displays the wireless communication signals between the

detector and the translator module, enabling you to design a wireless system successfully.